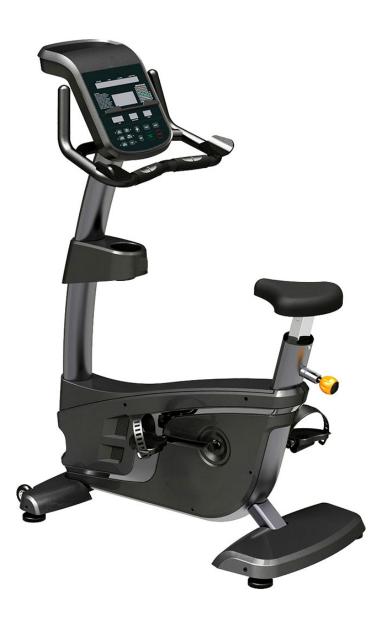

## PRODUCT SPECIFICATIONS

MRP: 171400.00 Code: 42300

Upright Bike with No External Power Required and 350W Brake Resistance Power. The console displays multiple readouts to let the user track progress and also comes with 11 pre-set programs and 20 resistance levels It has 3 riding positions with contact heart rate Grips. It has 2 step powder coating with rust resistance

## DESCRIPTION

150 Kgs. Max. User Weight: 63 Kgs. Net Weight:

1090 x 660 x 1490mm Assembly (LxWxH): Self Powered Hybrid Brake Brake:

Standard Crank: 8 Kgs. Flywheel:

One Way Pulley Ø300mm Pulley: 350 W, 20 Level Resistance Level:

**ELECTRONICS** 

Two color backlight LED, 7 Windows + Dot Matrix. Meter Displays : Scan, Time, Speed, Distance, Calories, Displays:

Pulse, Recovery, RPM, Manual, Watt, HRC

Instant program key, II workout and 7 display readouts, 350W resistance brake power, 20 resistance level. It has 3 Functions:

riding positions with contact heart rate Grips. It has 2 step powder coating with rust resistance undercoat.

**EMS** Generator Generator: