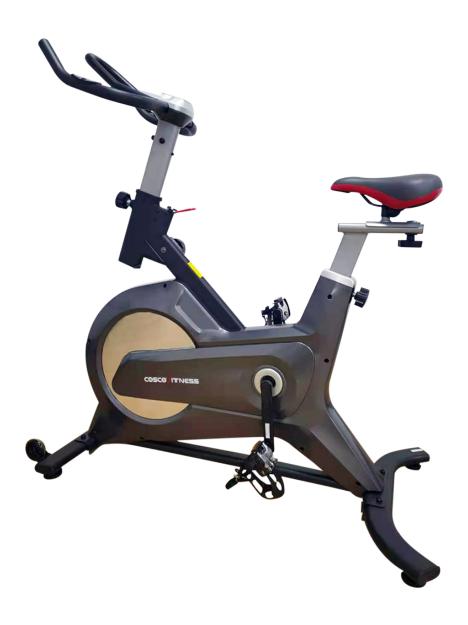

## PRODUCT SPECIFICATIONS 88 Group Cycling Bike

MRP: 30600.00 Code: 42340

Compact Group Cycling Bike with Poly V-Belt drive and friction brakes. 6 Kgs. flywheel ensures smooth and noiseless operation. 8 Level Manual Resistance. Seat adjustment and handle pads add to the comfort. Monitor provides real time feedback of workout.

## DESCRIPTION

120 Kgs. Max. User Weight: 31 Kgs. Net Weight:

1200 x 610 x 1250mm Assembly (LxWxH):

Belt Driven Other Features: 6 Kgs. Flywheel Flywheel:

8 Level Manual Resistance Resistance Level:

ELECTRONICS

Time, Speed, Distance, Pulse & Calories Displays:

Meter Functions: