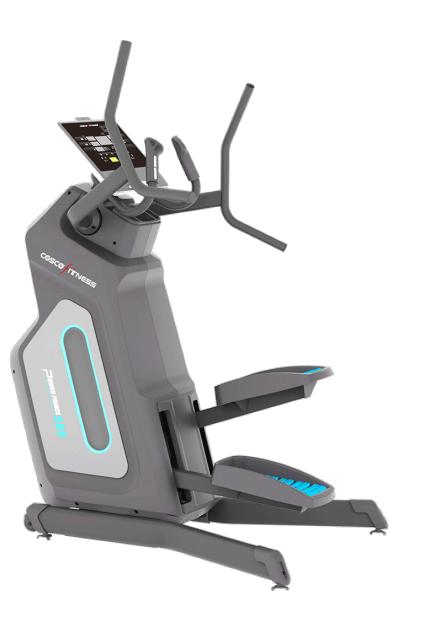

PRODUCT SPECIFICATIONS Stair Climber - Power 580

Code: 42298

SPORTS FITNESS

Automatic electric design, no external power supply; The pedal is made of large-size TPR material, which makes it more comfortable to tread and safer to exercise. Multi-angle handrail handle, free operation more convenient; Intelligent heart rate monitoring, small footprint, mute magnetic wheel, front casters, position freely, side of the spontaneous electric light belt, more elegant appearance. 220 speed electric control resistance control system - free control resistance 0 speed electric control resistance control.

## DESCRIPTION

Motor : Display : Max. User Weight : Net Weight : Assembly (LxWxH) : Other Features : ELECTRONICS Displays : Functions : Self generating electronics 7 Window LED Digital Display 180 Kgs. 108 Kgs. 910 x 1320 x 1800mm 15 Kgs.Flywheel,

Resistance, Speed, Distance, Time, Heart rate, Heat, Steps, Step Frequency, Power, MET Ergonomic handle with quick fingertip control, Hand hold heart rate/ USB charging/ Feature light belt / Self fault detection system