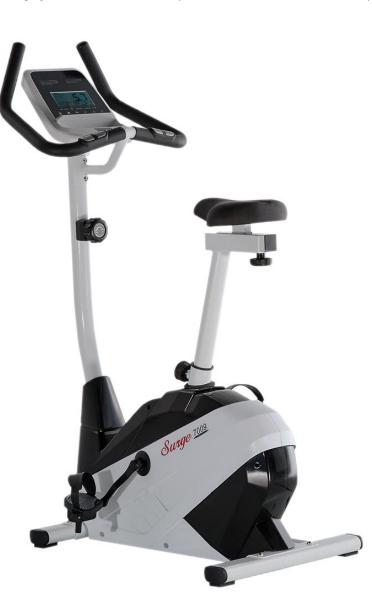

## **PRODUCT SPECIFICATIONS**

SURGE 7009 Code: 49004

## DESCRIPTION

Max. User Weight : Net Weight : Assembly (LxWxH) : Other Features : Crank : Flywheel : ELECTRONICS Displays : Functions : 120 Kgs.
32 Kgs.
1480 x 535 x 990mm
Belt Drive System
3-pc heavy duty cranks with bearing for smooth operation.
6 Kgs. Magnetic Wheel(250 mm)

131\*67mm LCD computer, functions of RPM, Speed, Distance, Time, Calories, Pulse, Recovery, Body fat. magnetic brake speed control, 8 ranges manual tension, hand pulse, Horizontal seat adjustment, 9 ranges adjustable seat post, Self-balanced pedals with straps.