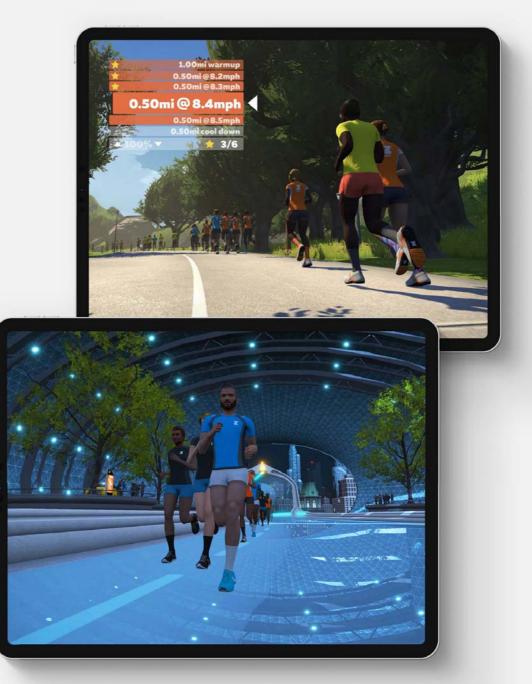

CREATE

ENERGY

Immersive, video game style running

| 1 |
|---|
|   |
|   |
|   |
|   |
|   |

1000+ workouts curated by elite running coaches

Global connectivity with group runs and races

\*Zwift subscription required