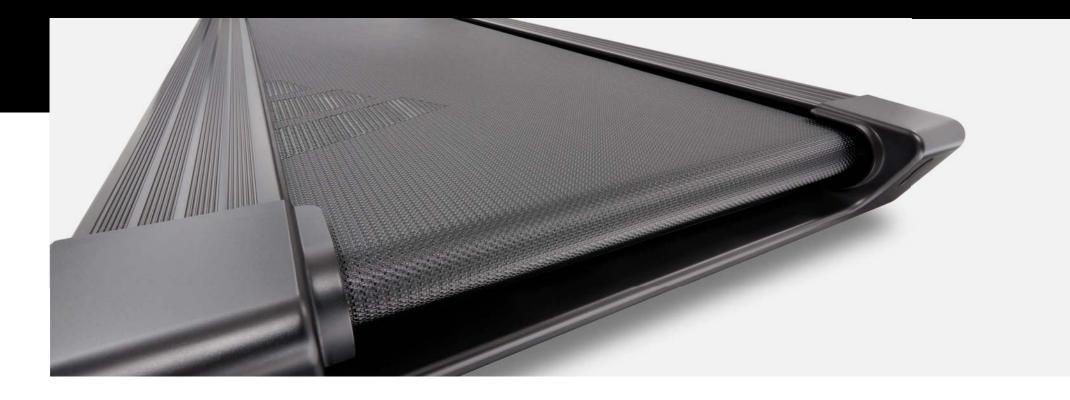

### T-23 TREADMILL: NRG CUSHIONING TECH

NRG cushioning technology helps to soften the impact on sensitive joints

Orthopaedic running belt further cushions the running surface

Surround sound Bluetooth speakers provide a high-quality audio experience, connecting wirelessly to your phone or tablet

Fixed running deck provides a stronger and more stable platform

Spacious running area: 150 x 52cm