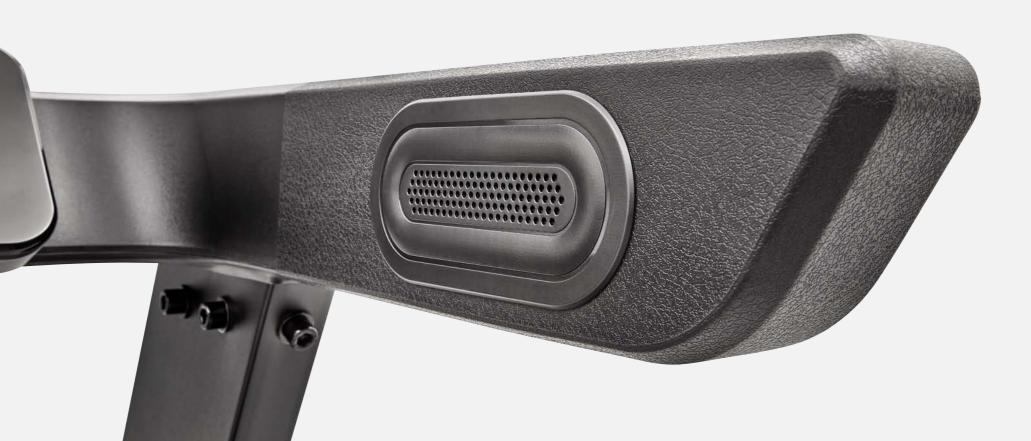

Surround sound Bluetooth speakers provide a high-quality audio experience, connecting wirelessly to your phone or tablet

Fixed running deck provides a stronger and more stable platform

Spacious running area: 150 x 52cm