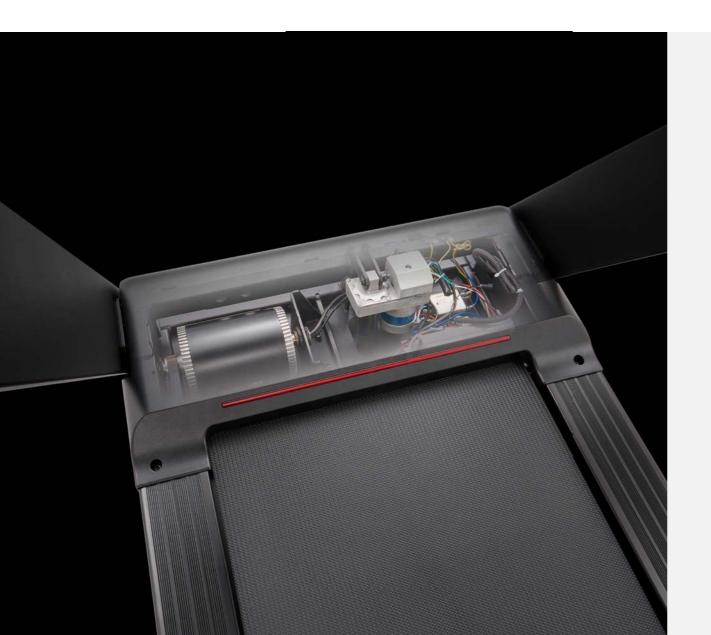

# T-23 TREADMILL: POWERFUL MOTOR

4.5hp motor with a 20kph / 12.4mph max. speed takes you from a gentle walk to a fast sprint

Brushless motor generates top-end torque across the entire speed range

Lighter, quieter, and more energy efficient than a standard motor