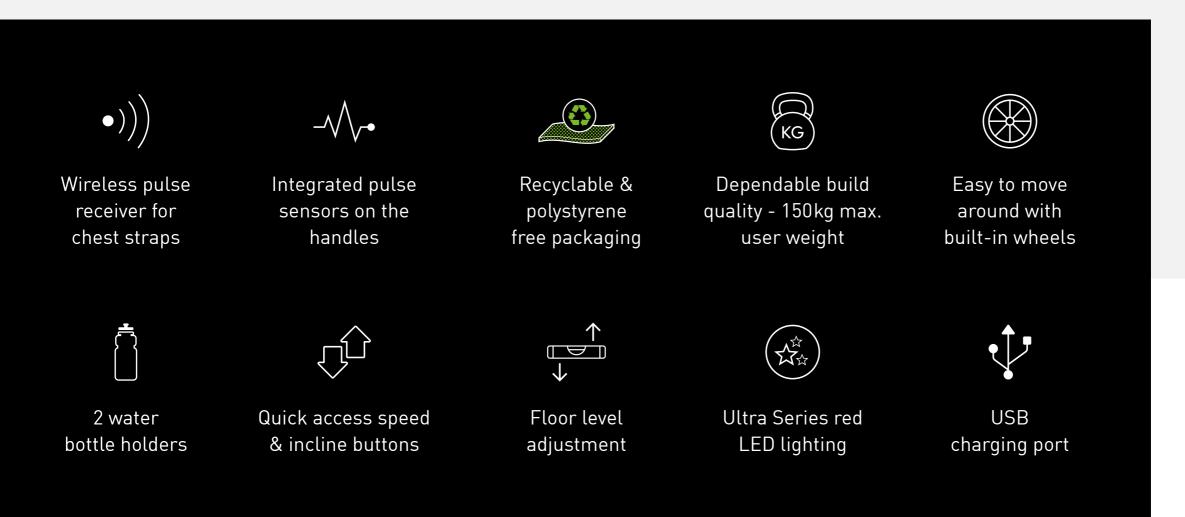

17 sec

Mode 0

C

Console feedback: speed, time, distance, calorie, pulse, incline, and heart rate

15 electronic incline levels to adjust elevation

#### 24 motivational pre-set, 3 custom and 3 target programmes

### T-23 TREADMILL: NRG CUSHIONING TECH

NRG cushioning technology helps to soften the impact on sensitive joints

Orthopaedic running belt further cushions the running surface

# T-23 TREADMILL: POWERFUL MOTOR

4.5hp motor with a 20kph / 12.4mph max. speed takes you from a gentle walk to a fast sprint

Brushless motor generates top-end torque across the entire speed range

Lighter, quieter, and more energy efficient than a standard motor

Surround sound Bluetooth speakers provide a high-quality audio experience, connecting wirelessly to your phone or tablet

Fixed running deck provides a stronger and more stable platform

Spacious running area: 150 x 52cm