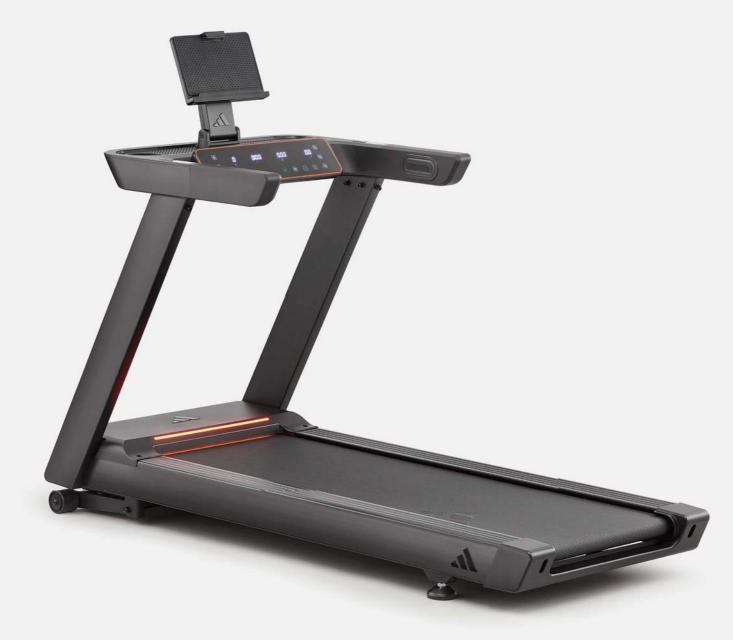

| C  |               |     |
|----|---------------|-----|
|    | $\rightarrow$ |     |
|    |               | 0D  |
| 1  | $\leftarrow$  | ŦP. |
| ્ય | •             | J)  |

Rotating tablet / phone holder makes it easy to follow classes & exercises both on and off the treadmill