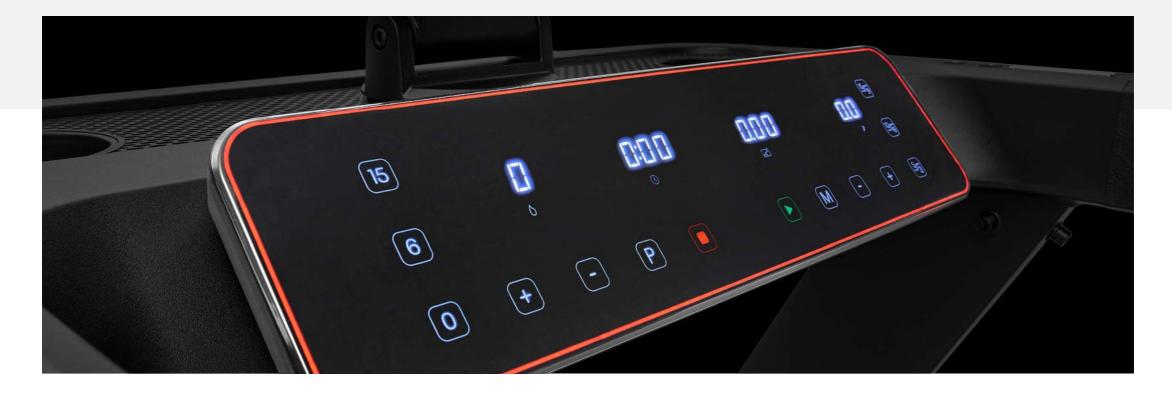

17 sec

Mode 0

C

Console feedback: speed, time, distance, calorie, pulse, incline, and heart rate

15 electronic incline levels to adjust elevation

#### 24 motivational pre-set, 3 custom and 3 target programmes