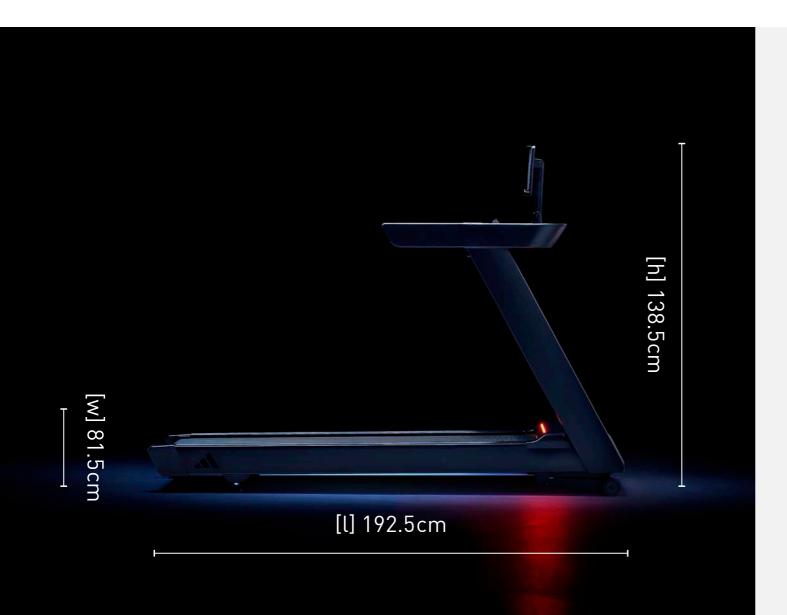

Surround sound Bluetooth speakers provide a high-quality audio experience, connecting wirelessly to your phone or tablet

Fixed running deck provides a stronger and more stable platform

Spacious running area: 150 x 52cm